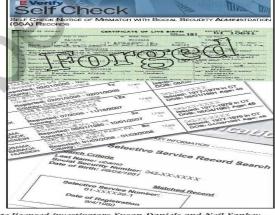

### B2: The Government's SSN E-Verify Self Check System Says That There is Likely Fraudulent Activity Involved with SSN 042-68-4425

Self Check: Notice of Mismatch with Social Security Administration...

https://selfcheck.uscis.gov/SelfCheckl/EssaContact.html

Instructions

8/17/2011 8:09 AM