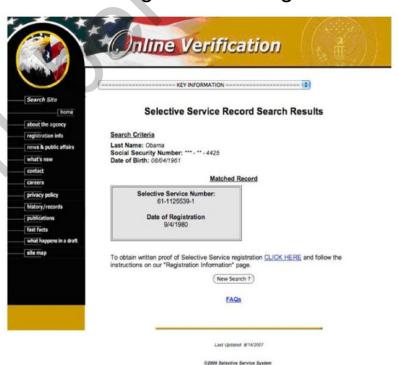

## A2: Further Proof from U.S. Selective Service (Draft Registration) System that Obama is Using SSN 042-68-4425

(c) 2011 CDR Charles Kerchner (Ret) - All Rights Reserved

### Obama's long form birth certificate posted on the White House servers on 27 April 2011 is a forgery per numerous digital image and typography experts.

President Obama has used 042-68-XXXX\* since the 1980s when he "supposedly" registered for Selective Service, but Social Security Administration now says the number was never issued to Obama! Investigations reveal Obama's Draft Registration was forged in 2007 or 2008 and back dated to 1980.

### Obama's long form birth certificate posted on the White House servers on 27 April 2011 is a forgery per numerous digital image and typography experts.

President Obama has used 042-68-XXXX\* since the 1980s when he "supposedly" registered for Selective Service, but Social Security
Administration now says the number was never issued to Obama! Investigations reveal Óbama's Draft Registration was forged in 2007 or 2008 and back dated to 1980.