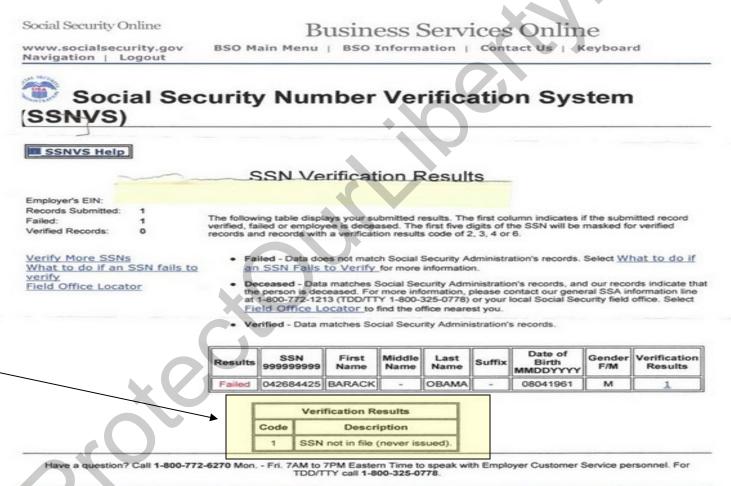

# C: The Government SSA's Own SSN Database Checking System 'SSNVS' Reports That SSN 042-68-4425 Was Never Issued! But Obama is using it!

(c) 2011 CDR Charles Kerchner (Ret) - All Rights Reserved

### Obama's SSN Fails E-Verify System! Obama is Using Someone Else's Connecticut SSN! Draft Registration Forged & Back Dated to 1980! Why Isn't House Speaker John Boehner Calling for an Investigation?

Putative President Obama is Fraudulently Using a Social Security Number which is Legally Not His and which was Issued only to Residents of the State of Connecticut, a State where Obama Never Legally Resided and Certainly Not During the Time Frame that SSN was Issued in March 1977. Obama used this SSN to file his 2009 federal income tax return.

### D42-68-XX

This 042 prefix Social Security number is reserved for the people of Connecticut NOT Hawaii. Obama never lived in Connecticut, and he certainly wasn't living there when this number was issued in March 1977, rather he was a 15 year old attending High School in Hawaii.

### Obama's long form birth certificate posted on the White House servers on 27 April 2011 is a forgery per numerous digital image and typography experts.

President Obama has used 042-68-XXXX\* since the 1980s when he "supposedly" registered for Selective Service, but Social Security
Administration now says the number was never issued to Obama! Investigations reveal Óbama's Draft Registration was forged in 2007 or 2008 and back dated to 1980.

\*Use by Obama of a CT issued SSN confirmed by multiple investigators including two state licensed investigators Susan Daniels and Neil Sankey.

For more details about Obama's fraudulent SSN and discument fraud criminal activities before and after he entered the White House, see: