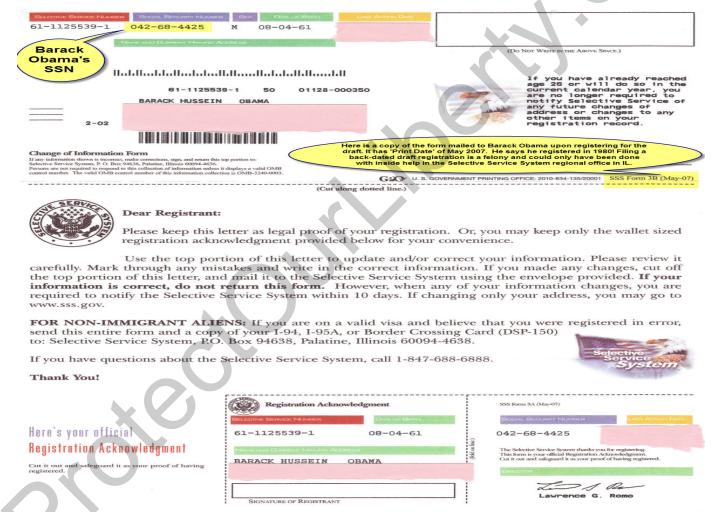

### A1: Proof Barack Obama is Using SSN 042-68-4425

Obama Uses it in His Tax Returns

Obama used the SSN for his back dated draft board registration filing and record

| Tom 709 United States Oxypathrenial the Irresury Alexand Rever up days to                                |                                                           | Gift (and Generation-Skipping Transfer) Tax Return  # or offits made during criential your 2003)  ▶ See separate institutions.                                                                  |                                                | 2009                                          |    |  |
|----------------------------------------------------------------------------------------------------------|-----------------------------------------------------------|-------------------------------------------------------------------------------------------------------------------------------------------------------------------------------------------------|------------------------------------------------|-----------------------------------------------|----|--|
| BARACK H.                                                                                                |                                                           | Donor's last name     OBAMA                                                                                                                                                                     |                                                | 3 Donor's social security number -048-68-4425 |    |  |
| 4 Address (number, street, and apartment number) 1600 PENNSYLVANIA AVENUE, NW                            |                                                           |                                                                                                                                                                                                 | 5 Legal residence (domicile) ILLINOIS          |                                               |    |  |
| 6 City, state, and ZIP code WASHINGTON, DC 20500                                                         |                                                           |                                                                                                                                                                                                 | 7 Citizenship (see instructions) UNITED STATES |                                               |    |  |
| B If the donor died during the year, check here                                                          |                                                           |                                                                                                                                                                                                 |                                                | Yes                                           | No |  |
|                                                                                                          |                                                           |                                                                                                                                                                                                 | X                                              | -                                             |    |  |
| b If the answer to line 11a is "Yes," has your address changed since you last filed Form 709 (or 709-A)? |                                                           |                                                                                                                                                                                                 |                                                |                                               | X  |  |
| your spouse to third p                                                                                   | arties during the calendar )<br>Ormalion must be furnishe | consent to have the gifts (including generation-skipping transf<br>ear considered as made one-mail by each of you? (See instruct<br>d and your spouse must sign the consent shown below. If the | ions, id the answer is                         | by X                                          |    |  |

### Obama's long form birth certificate posted on the White House servers on 27 April 2011 is a forgery per numerous digital image and typography experts.

President Obama has used 042-68-XXXX\* since the 1980s when he "supposedly" registered for Selective Service, but Social Security Administration now says the number was never issued to Obama! Investigations reveal Obama's Draft Registration was forged in 2007 or 2008 and back dated to 1980.

### Obama's long form birth certificate posted on the White House servers on 27 April 2011 is a forgery per numerous digital image and typography experts.

President Obama has used 042-68-XXXX\* since the 1980s when he "supposedly" registered for Selective Service, but Social Security
Administration now says the number was never issued to Obama! Investigations reveal Óbama's Draft Registration was forged in 2007 or 2008 and back dated to 1980.