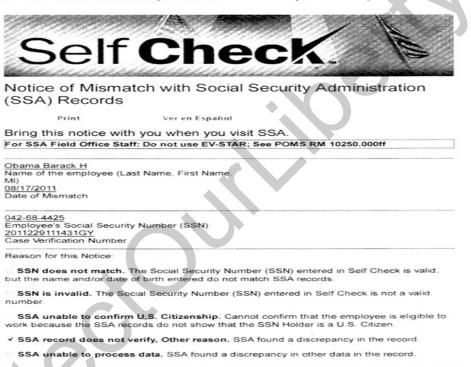

### B2: The Government's SSN E-Verify Self Check System Says That There is Likely Fraudulent Activity Involved with SSN 042-68-4425

Self Check: Notice of Mismatch with Social Security Administration...

https://selfcheck.uscis.gov/SelfCheckl/EssaContact.html

Instructions

8/17/2011 8:09 AM