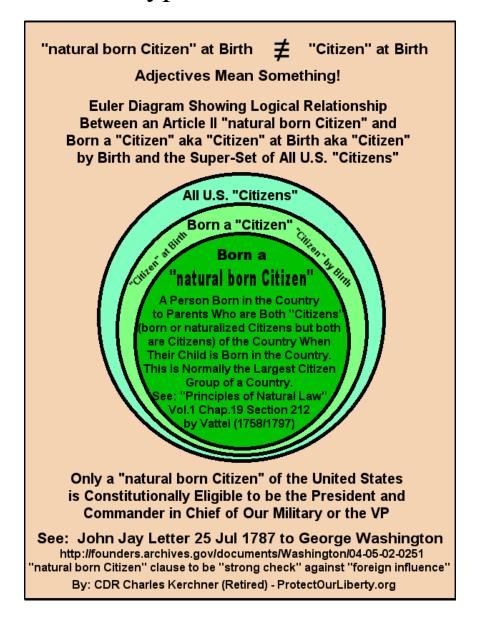

## A Simple Euler Logic Diagram Shows Logical Relationship of Constitutional Article II "natural born Citizens" to Other Type "Citizens" of the United States

A Simple Euler Logic Diagram Shows Logical Relationship of "natural born Citizens" to Other Type "Citizens" of the United States. A "natural born Citizen" is the largest subset of the super-sets of Born a "Citizen" aka "Citizen" at Birth aka "Citizen" by Birth and "All U.S. Citizens". "natural born Citizens" are the overwhelming majority of U.S. Citizens. It is from this set that the Constitution tells us to choose our President. Only a "natural born Citizen" can constitutionally be the President and Commander in Chief or the Vice-President.